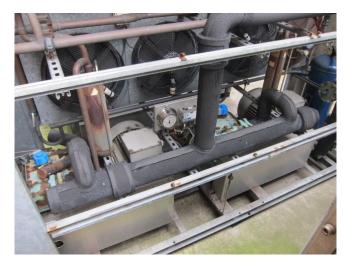

## Used Bitzer 6H.2 (x2) Condensing unit

Used Bitzer 6H.2 (x2) freon condensing unit, complete with unloaded start, capacity control, pressure safety switches, pressure gauges, liquid receiver, oil separator and control panel. This unit has a cooling capacity of 180 kW at 0°C/+40°C.