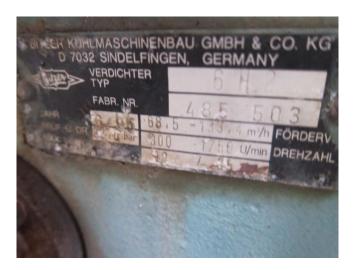

### **Specifications**

| Brand                    | Bitzer                   |
|--------------------------|--------------------------|
| Туре                     | 6H.2 (x2) Condensing     |
|                          | unit                     |
| Refrigerant              | Freon                    |
| kW at 0°C/+40°C          | 180                      |
| kW at -5°C/+40°C         | 149,8                    |
| kW at -10°C/+40°C        | 123,6                    |
| kW at -20°C/+40°C        | 81,4                     |
| kW at -30°C/+40°C        | 50,2                     |
| kW at -40°C/+40°C        | 27,7                     |
| Electromotor Specs       | 18,5                     |
| Unloaded Start           | /                        |
| Capacity Control         | <b>✓</b>                 |
| On steel base frame      | /                        |
| Pressure safety switches | /                        |
| Hp/Lp/Op                 |                          |
| Pressure gauges          | /                        |
| Hp/Lp/Op                 |                          |
| Liquid receiver          | /                        |
| Oil separator            | /                        |
| Control panel            | ✓                        |
| Remarks                  | Electromotor: 18,5 kW at |
|                          | 1465 RPM                 |
| Remarks                  | R404a - R22 or other     |
|                          | freon types              |
| Package / Rack           | <b>/</b>                 |
| Condensing Unit          | <b>/</b>                 |
|                          |                          |

## Used Bitzer 6H.2 (x2) Condensing unit

Used Bitzer 6H.2 (x2) freon condensing unit, complete with unloaded start, capacity control, pressure safety switches, pressure gauges, liquid receiver, oil separator and control panel. This unit has a cooling capacity of 180 kW at 0°C/+40°C.