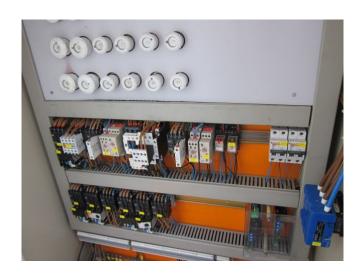

### **Specifications**

| Brand                    | Bitzer                   |
|--------------------------|--------------------------|
| Туре                     | 6H.2 (x2) Condensing     |
|                          | unit                     |
| Refrigerant              | Freon                    |
| kW at 0°C/+40°C          | 180                      |
| kW at -5°C/+40°C         | 149,8                    |
| kW at -10°C/+40°C        | 123,6                    |
| kW at -20°C/+40°C        | 81,4                     |
| kW at -30°C/+40°C        | 50,2                     |
| kW at -40°C/+40°C        | 27,7                     |
| Electromotor Specs       | 18,5                     |
| Unloaded Start           | /                        |
| Capacity Control         | <b>✓</b>                 |
| On steel base frame      | /                        |
| Pressure safety switches | /                        |
| Hp/Lp/Op                 |                          |
| Pressure gauges          | /                        |
| Hp/Lp/Op                 |                          |
| Liquid receiver          | /                        |
| Oil separator            | /                        |
| Control panel            | ✓                        |
| Remarks                  | Electromotor: 18,5 kW at |
|                          | 1465 RPM                 |
| Remarks                  | R404a - R22 or other     |
|                          | freon types              |
| Package / Rack           | <b>/</b>                 |
| Condensing Unit          | <b>/</b>                 |
|                          |                          |