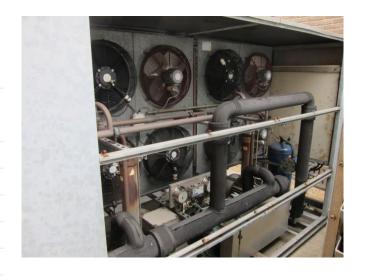

## Used Bitzer 6H.2 (x2) Condensing unit

Used Bitzer 6H.2 (x2) freon condensing unit, complete with unloaded start, capacity control, pressure safety switches, pressure gauges, liquid receiver, oil separator and control panel. This unit has a cooling capacity of 180 kW at 0°C/+40°C.