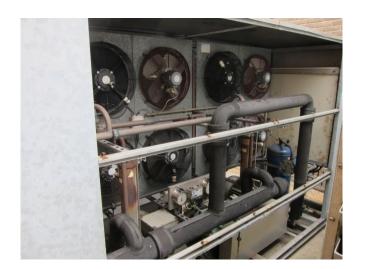

## Used Bitzer 6H.2 (x2) Condensing unit

Used Bitzer 6H.2 (x2) freon condensing unit, complete with unloaded start, capacity control, pressure safety switches, pressure gauges, liquid receiver, oil separator and control panel. This unit has a cooling capacity of 180 kW at 0°C/+40°C.